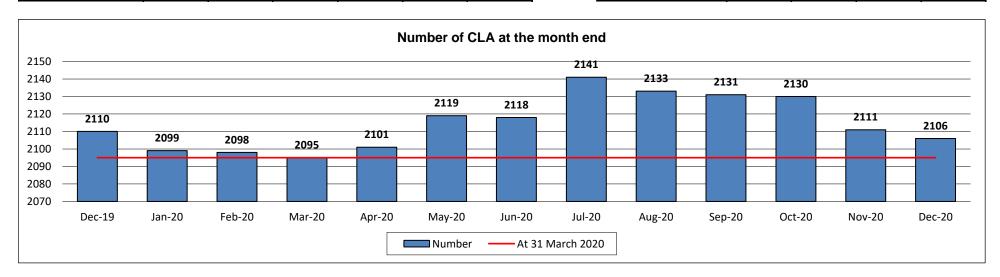

### Performance Section 1 - Contextual Indicators Number of CLA at the month end

| Lancashire      | Dec-19 | Jan-20 | Feb-20 | Mar-20 | Apr-20 | May-20 | Jun-20 | Jul-20  | Aug-20   | Sep-20 | Oct-20 | Nov-20   | Dec-20 |
|-----------------|--------|--------|--------|--------|--------|--------|--------|---------|----------|--------|--------|----------|--------|
| Number          | 2110   | 2099   | 2098   | 2095   | 2101   | 2119   | 2118   | 2141    | 2133     | 2131   | 2130   | 2111     | 2106   |
| Rate per 10,000 | 84.5   | 84.1   | 84.0   | 83.9   | 84.1   | 84.9   | 84.8   | 85.3    | 85.0     | 84.9   | 84.8   | 84.1     | 83.9   |
| Lancashire      | 2015   | 2016   | 2017   | 2018   | 2019   | 2020   |        | 2019    | 9/20     | Lancs  | NW     | National | SN     |
| At 31st March   | 1626   | 1664   | 1842   | 1954   | 2128   | 2095   |        | Rate pe | r 10,000 | 85.9   | 91.0   | 64.0     | 67.1   |

### Commentary

Definition:

Number of CLA: The number of Children Looked After at the month end.

| Performance Section 1 - | Contextual Indicators                                                  |
|-------------------------|------------------------------------------------------------------------|
|                         | Percentage of Children Looked After with an up to date Statutory Visit |