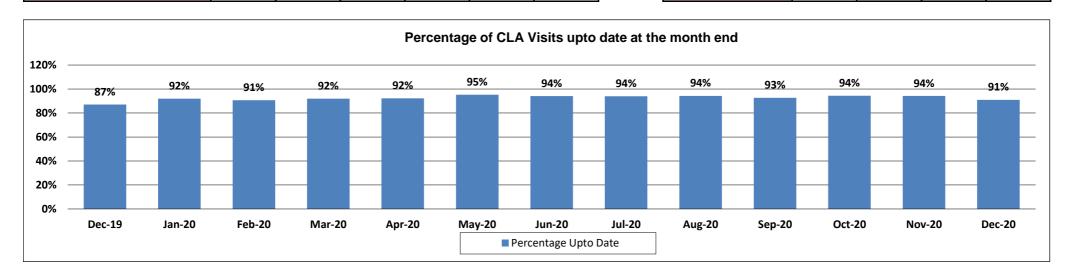

| Lancashire              | Dec-19 | Jan-20 | Feb-20 | Mar-20 | Apr-20 | May-20 | Jun-20 | Jul-20  | Aug-20   | Sep-20 | Oct-20 | Nov-20   | Dec-20 |
|-------------------------|--------|--------|--------|--------|--------|--------|--------|---------|----------|--------|--------|----------|--------|
| Number Out of Timescale | 273    | 173    | 195    | 171    | 162    | 101    | 125    | 128     | 123      | 158    | 121    | 123      | 193    |
| Percentage Upto Date    | 87%    | 92%    | 91%    | 92%    | 92%    | 95%    | 94%    | 94%     | 94%      | 93%    | 94%    | 94%      | 91%    |
| Lancashire              | 2015   | 2016   | 2017   | 2018   | 2019   | 2020   |        | 201     | 9/20     | Lancs  | NW     | National | SN     |
| At 31st March           |        |        |        |        | 87%    | 92%    |        | Rate pe | r 10.000 | 85.9   |        |          |        |

### Commentary

Definition:

Percentage of Children Looked After Plans with an up to Statutory Visit: The number of children on current Children Looked at the month end, who have a statutory visit in timescale recorded on the system