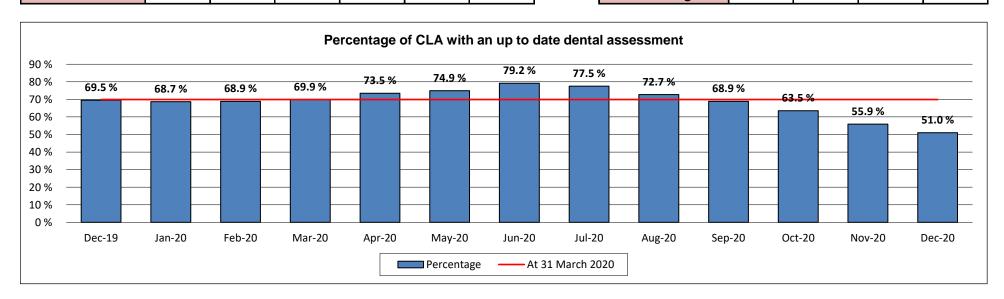

## Performance Section 3 - Other Indicators Percentage of CLA with an up to date dental assessment

| Lancashire | Dec-19 | Jan-20 | Feb-20 | Mar-20 | Apr-20 | May-20 | Jun-20 | Jul-20 | Aug-20 | Sep-20 | Oct-20 | Nov-20    | Dec-20 |
|------------|--------|--------|--------|--------|--------|--------|--------|--------|--------|--------|--------|-----------|--------|
| Percentage | 69.5 % | 68.7 % | 68.9 % | 69.9 % | 73.5 % | 74.9 % | 79.2 % | 77.5 % | 72.7 % | 68.9 % | 63.5 % | 55.9 %    | 51.0 % |
| Lancashire | 2015   | 2016   | 2017   | 2018   | 2019   | 2020   |        | 2010   | 9/20   | Lancs  | NW     | National  | SN     |
|            | 2013   | 2010   | 2017   | 2010   | 2013   | 2020   |        | 2      | 7/20   | Latics | 14 00  | Ivational | 314    |

#### Definition:

% of CLA with an up to date dental check: The percentage of CLA at month end, who have been continuously looked after for at least 12 months, who have had a dental check completed within the last 12 months.