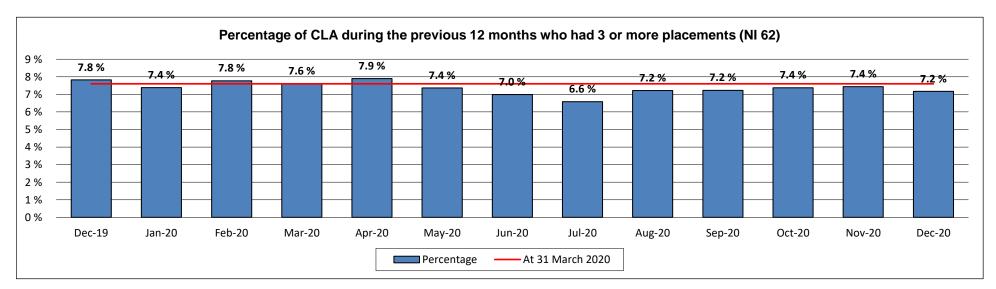

## Performance Section 2 - Performance Indicators Percentage of CLA during the previous 12 months who had 3 or more placements (NI 62)

| Lancashire | Dec-19 | Jan-20 | Feb-20 | Mar-20 | Apr-20 | May-20 | Jun-20 | Jul-20 | Aug-20 | Sep-20 | Oct-20 | Nov-20   | Dec-20 |
|------------|--------|--------|--------|--------|--------|--------|--------|--------|--------|--------|--------|----------|--------|
| Percentage | 7.8 %  | 7.4 %  | 7.8 %  | 7.6 %  | 7.9 %  | 7.4 %  | 7.0 %  | 6.6 %  | 7.2 %  | 7.2 %  | 7.4 %  | 7.4 %    | 7.2 %  |
|            |        |        |        |        |        |        |        |        |        |        |        |          |        |
| Lancashire | 2015   | 2016   | 2017   | 2018   | 2019   | 2020   |        | 201    | 9/20   | Lancs  | NW     | National | SN     |

#### Definition:

% of CLA who had three or more placements: The percentage of CLA at the month end who had three or more placements during the year.