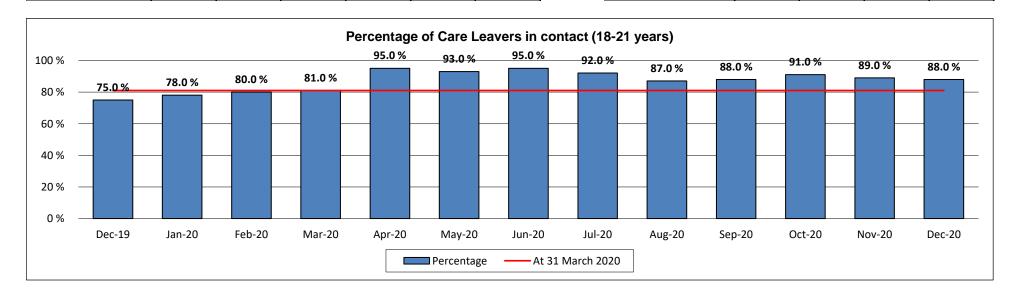

## Performance Section 4 - Care Leaver Indicators Percentage of Care Leavers with who the LA has been in Contact with in the last 2 months (18-20 years)

77.0 %

| Lancashire | Dec-19 | Jan-20 | Feb-20 | Mar-20 | Apr-20 | May-20 | Jun-20 | Jul-20  | Aug-20 | Sep-20 | Oct-20 | Nov-20   | Dec-20 |
|------------|--------|--------|--------|--------|--------|--------|--------|---------|--------|--------|--------|----------|--------|
| Number     | 580    | 604    | 626    | 637    | 607    | 606    | 604    | 588     | 555    | 561    | 581    | 573      | 559    |
| Percentage | 75.0 % | 78.0 % | 80.0 % | 81.0 % | 95.0 % | 93.0 % | 95.0 % | 92.0 %  | 87.0 % | 88.0 % | 91.0 % | 89.0 %   | 88.0 % |
| Lancashire | 2015   | 2016   | 2017   | 2018   | 2019   | 2020   |        | 2019/20 |        | Lancs  | NW     | National | SN     |

81.0 %

Percentage

81.0 %

#### Commentary

At 31st March

Definition:

Percentage of Care Leavers in Contact: Percentage of Care Leavers with who the LA has been in Contact with in the last 2 months (18-21 years)