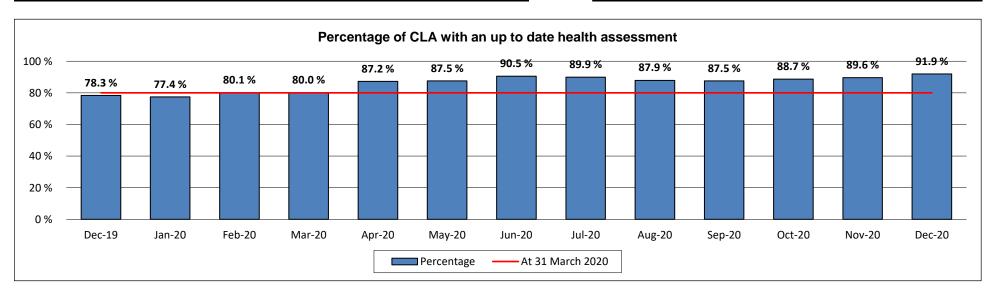

## Performance Section 3 - Other Indicators Percentage of CLA with an up to date health assessment

| Lancashire | Dec-19 | Jan-20 | Feb-20 | Mar-20 | Apr-20 | May-20 | Jun-20 | Jul-20 | Aug-20 | Sep-20 | Oct-20 | Nov-20   | Dec-20 |
|------------|--------|--------|--------|--------|--------|--------|--------|--------|--------|--------|--------|----------|--------|
| Percentage | 78.3 % | 77.4 % | 80.1 % | 80.0 % | 87.2 % | 87.5 % | 90.5 % | 89.9 % | 87.9 % | 87.5 % | 88.7 % | 89.6 %   | 91.9 % |
|            |        |        |        |        |        |        |        |        |        |        |        |          |        |
| Lancashire | 2015   | 2016   | 2017   | 2018   | 2019   | 2020   |        | 2019   | 9/20   | Lancs  | NW     | National | SN     |

#### Definition:

% of CLA with an up to date health assessment: The percentage of CLA at month end, who have been continuously looked after for at least 12 months, who have had a health assessment completed within the required timescales.