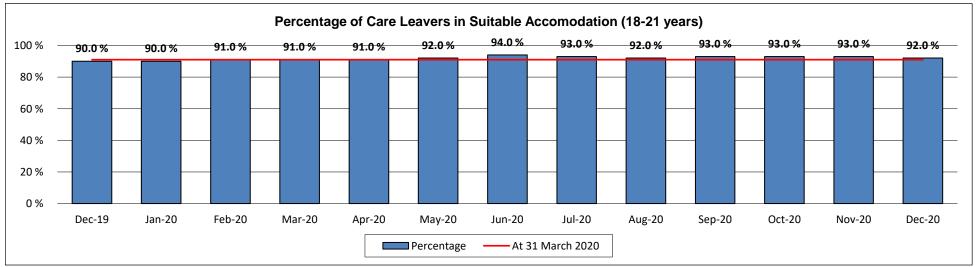

# Performance Section 4 - Care Leaver Indicators Percentage of Care Leavers in Suitable Accomodation (18-20 years)

| Lancashire | Dec-19 | Jan-20 | Feb-20 | Mar-20 | Apr-20 | May-20 | Jun-20 | Jul-20 | Aug-20 | Sep-20 | Oct-20 | Nov-20   | Dec-20 |
|------------|--------|--------|--------|--------|--------|--------|--------|--------|--------|--------|--------|----------|--------|
| Number     | 695    | 695    | 715    | 716    | 586    | 600    | 598    | 592    | 589    | 592    | 595    | 559      | 586    |
| Percentage | 90.0 % | 90.0 % | 91.0 % | 91.0 % | 91.0 % | 92.0 % | 94.0 % | 93.0 % | 92.0 % | 93.0 % | 93.0 % | 93.0 %   | 92.0 % |
| Lancachiro | 2015   | 2016   | 2017   | 2019   | 2010   | 2020   |        | 201    | n/2n   | Lance  | NIVA/  | National | CNI    |

| Lancashire    | 2015 | 2016 | 2017    | 2018       | 2019      | 2020        |           | 2019/20              | Lancs  | NW | National | SN |
|---------------|------|------|---------|------------|-----------|-------------|-----------|----------------------|--------|----|----------|----|
| At 31st March |      |      |         |            | 93.0 %    | 91.0 %      |           | Percentage           | 91.0 % |    |          |    |
|               | -    | -    | -       | •          | -         | •           | •         |                      | •      |    | •        |    |
|               |      |      | Percent | age of Car | e Leavers | in Suitable | e Accomod | lation (18-21 years) |        |    |          |    |

#### Commentary

Definition:

Percentage of Care Leavers in Suitable Accomodation: The number of children aged 18 to 21 years who are in Suitable Accomodation