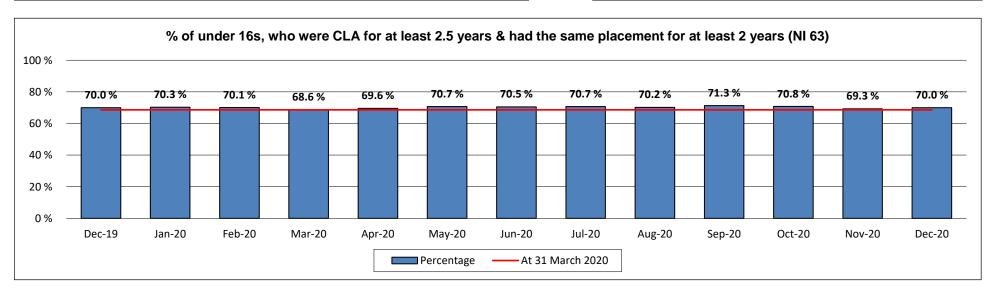

### Performance Section 2 - Performance Indicators Percentage of CLA who have had the same placement for at least 2 years (NI 63)

| Lancashire | Dec-19 | Jan-20 | Feb-20 | Mar-20 | Apr-20 | May-20 | Jun-20 | Jul-20 | Aug-20 | Sep-20 | Oct-20 | Nov-20   | Dec-20 |
|------------|--------|--------|--------|--------|--------|--------|--------|--------|--------|--------|--------|----------|--------|
| Percentage | 70.0 % | 70.3 % | 70.1 % | 68.6 % | 69.6 % | 70.7 % | 70.5 % | 70.7 % | 70.2 % | 71.3 % | 70.8 % | 69.3 %   | 70.0 % |
|            |        |        |        |        |        |        |        |        |        |        |        |          |        |
| Lancashire | 2015   | 2016   | 2017   | 2018   | 2019   | 2020   |        | 2019   | 9/20   | Lancs  | NW     | National | SN     |

#### Definition:

% of CLA who had the same placement for at least 2 years: The percentage of CLA, aged under 16 at the month end, who had been looked after continuously for at least 2.5 years who were living in the same placement for at least 2 years.