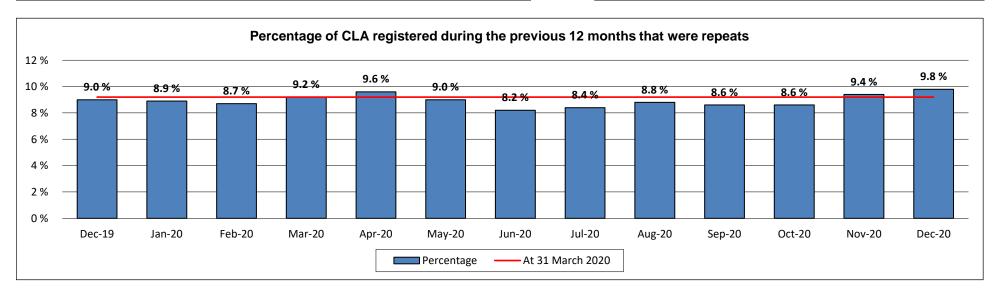

# Performance Section 2 - Performance Indicators Percentage of CLA registered during the previous 12 months that were repeats

| Lancashire | Dec-19 | Jan-20 | Feb-20 | Mar-20 | Apr-20 | May-20 | Jun-20 | Jul-20 | Aug-20 | Sep-20 | Oct-20 | Nov-20   | Dec-20 |
|------------|--------|--------|--------|--------|--------|--------|--------|--------|--------|--------|--------|----------|--------|
| Percentage | 9.0 %  | 8.9 %  | 8.7 %  | 9.2 %  | 9.6 %  | 9.0 %  | 8.2 %  | 8.4 %  | 8.8 %  | 8.6 %  | 8.6 %  | 9.4 %    | 9.8 %  |
|            |        |        |        |        |        |        |        |        |        |        |        |          |        |
| Lancashire | 2015   | 2016   | 2017   | 2018   | 2019   | 2020   |        | 2019   | 9/20   | Lancs  | NW     | National | SN     |

#### Commentary

#### Definition:

% of repeat CLA: The percentage of CLA who started a period of care during the previous 12 months, who also had a previous period of care.