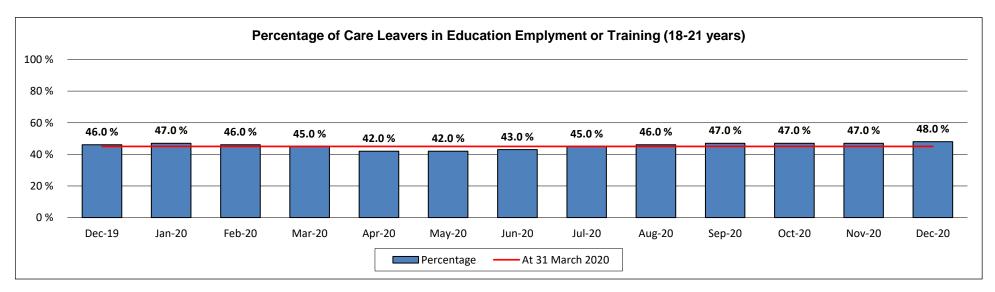

## Performance Section 4 - Care Leaver Indicators Percentage of Care Leavers in Education Emplyment or Training (18-20 years)

| Lancashire | Dec-19 | Jan-20 | Feb-20 | Mar-20 | Apr-20 | May-20 | Jun-20 | Jul-20 | Aug-20 | Sep-20 | Oct-20 | Nov-20 | Dec-20 |
|------------|--------|--------|--------|--------|--------|--------|--------|--------|--------|--------|--------|--------|--------|
| Number     | 356    | 361    | 365    | 358    | 270    | 272    | 274    | 290    | 293    | 299    | 304    | 300    | 307    |
| Percentage | 46.0 % | 47.0 % | 46.0 % | 45.0 % | 42.0 % | 42.0 % | 43.0 % | 45.0 % | 46.0 % | 47.0 % | 47.0 % | 47.0 % | 48.0 % |

| Lancashire    | 2015 | 2016 | 2017 | 2018 | 2019   | 2020   |
|---------------|------|------|------|------|--------|--------|
| At 31st March |      |      |      |      | 47.0 % | 45.0 % |

| 2019/20    | Lancs  | NW | National | SN |
|------------|--------|----|----------|----|
| Percentage | 45.0 % |    |          |    |

#### Commentary

Definition:

ercentage of Care Leavers in EET: The number of children aged 18 to 21 years who are in Education, Employment or Training