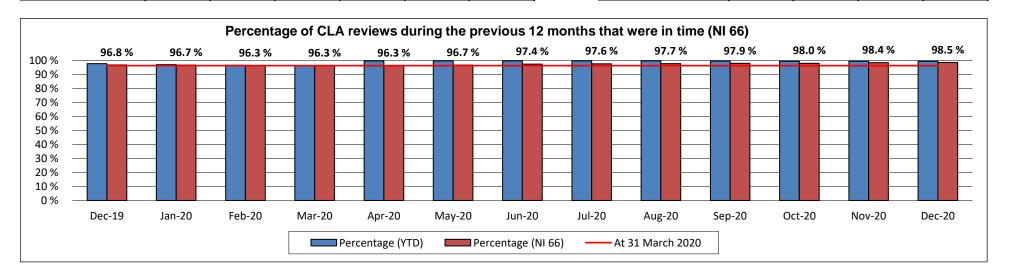

### Performance Section 2 - Performance Indicators Percentage of CLA reviews during the previous 12 months that were in time (NI 66)

| Lancashire         | Dec-19 | Jan-20 | Feb-20 | Mar-20 | Apr-20 | May-20 | Jun-20 | Jul-20 | Aug-20 | Sep-20 | Oct-20 | Nov-20   | Dec-20 |
|--------------------|--------|--------|--------|--------|--------|--------|--------|--------|--------|--------|--------|----------|--------|
| Percentage (NI 66) | 96.8 % | 96.7 % | 96.3 % | 96.3 % | 96.3 % | 96.7 % | 97.4 % | 97.6 % | 97.7 % | 97.9 % | 98.0 % | 98.4 %   | 98.5 % |
| Percentage (YTD)   | 97.7 % | 97.0 % | 96.6 % | 96.3 % | 99.7 % | 99.7 % | 99.7 % | 99.7 % | 99.7 % | 99.6 % | 99.4 % | 99.5 %   | 99.5 % |
| Lancashire         | 2015   | 2016   | 2017   | 2018   | 2019   | 2020   |        | 2019   | 9/20   | Lancs  | NW     | National | SN     |
| At 31st March      | 86.4 % | 92.9 % | 91.2 % | 97.3 % | 96.8 % | 96.3 % |        | Perce  | ntage  | 96.3 % |        |          |        |

### Commentary

#### Definition:

% of CLA reviews on time: The percentage of CLA at month end, with a period of care lasting more than 28 days, whose reviews in 1) the previous 12 months (NI 67), and 2) the current year (YTD) were within the required timescales.